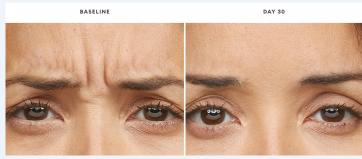

### TRY NEWTOX NOW!

You've looked in the mirror and seen those pesky little wrinkles between your eyebrows that only seem to get worse! Technically speaking, they are called glabellar lines, more commonly known as "frown lines." Jeuveau<sup>TM</sup> is an injectable treatment that works to temporarily improve the appearance of moderate-to-severe frown lines in adults.

#### How does Jeuveau™ work?

This new injectable prevents your nerves from telling your facial muscles to flex. The result? In clinical trials, Jeuveau<sup>™</sup> was shown to temporarily improve the appearance of moderate to severe frown lines. In two, long-term safety studies, patients received an average of three treatments over the course of one year. The results were very satisfactory to the patients involved and compelling for the physicians.